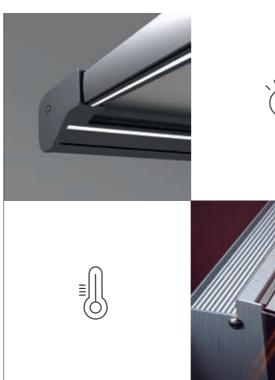

There are four standard colours to choose from when creating your PM Plus pergola awning. Our trend colours and all colours in the RAL range are available for a surcharge.

Our wide range of mountings guarantees easy installation – even on challenging surfaces. And our functional clip bracket gives you an elegant and modern design.

Minimum inclination for rain protection 14°

» Height-adjustable front post for improved

» High level of flexibility when mounting » Series mounting allows any number

rainwater drainage (optional)

» Sun and rain protection » Wind resistance class 3

of units to be combined

Remote control motor with control unit

LED strip lighting in cassette housing and/or

Infrared heater (including wireless level control),

Additional shade with a Vario-Valance (drive via integrated solar module), ERHARDT vertical awning

Automatic wind and sun control

for lateral or frontal shading