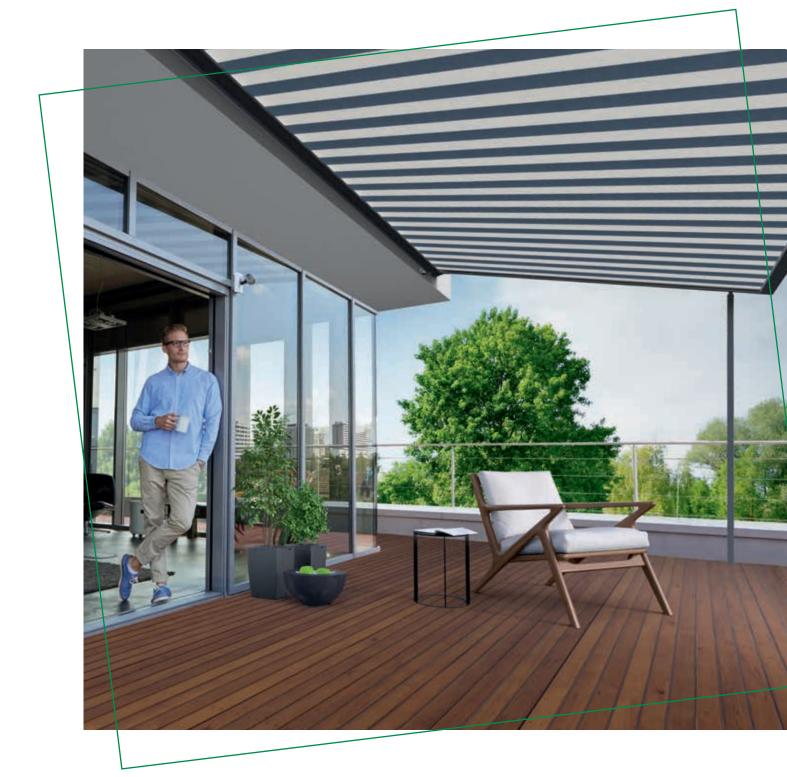

# My spacious favourite place

As a specialist in sun protection, ERHARDT has the right awning and roofing solution for any outdoor area. Our PM Plus pergola awning combines the best from an awning and a terrace roof: it gives spacious balconies or terraces reliable protection from the sun, wind and weather and from prying eyes. Plus it has the flexibility to adapt to suit your needs. Standard colours

## For me and all my guests.

I love hosting, and I regularly invite friends and family over to my house. Long into the night, we sit outside together in my favourite place to chat, have a laugh and enjoy good food. And the PM Plus means I'm fully prepared if lots of people are coming.

There's space for everyone – even if more people come at short notice.

Mounting the PM Plus in series allows any number of units to be combined and larger areas to be covered. LED strips light up the area and ensure a pleasant atmosphere at all times, and the optional infrared heater provides both light and additional warmth.