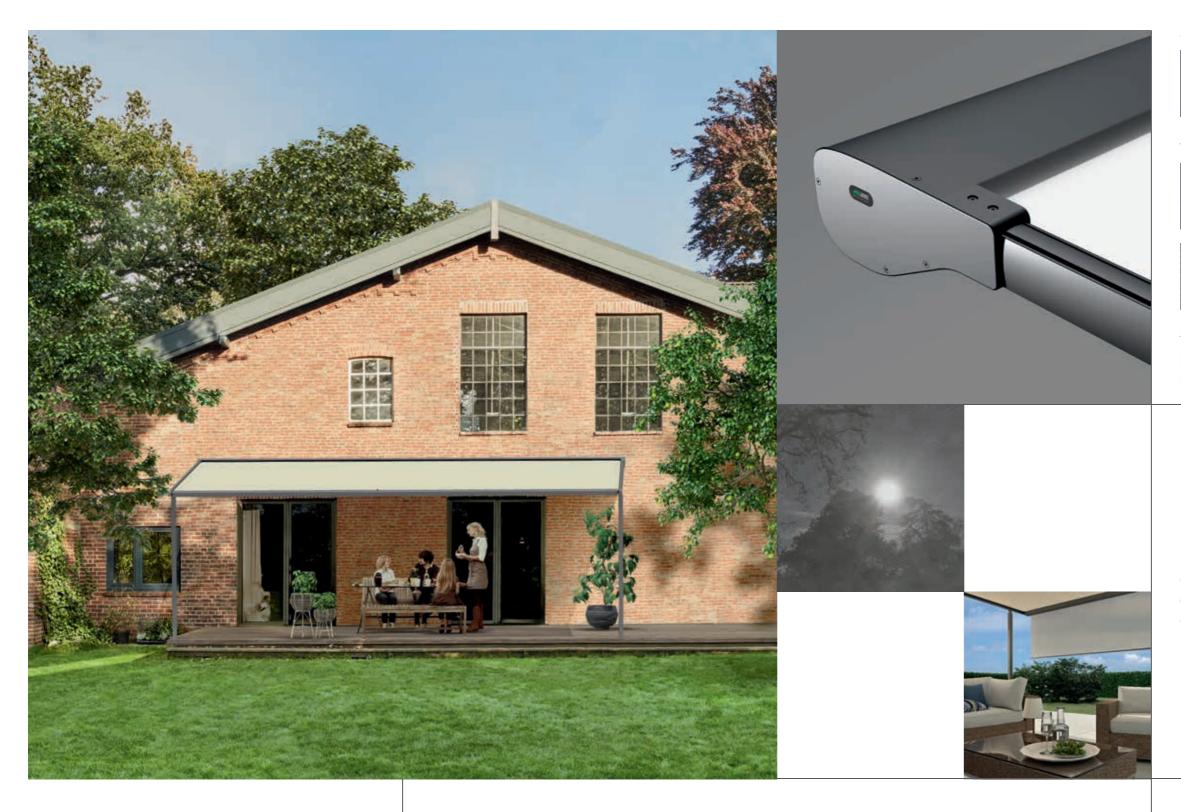

### To relax.

Sometimes I just want to be alone with my thoughts in my favourite place, where I feel sheltered and secure. The Erhardt PM Plus gives me my own retreat where I know I won't be disturbed. It's a place where I can relax without worrying about being seen by prying eyes or bothered by the glare of the sun, all while enjoying the view of my garden. For me, it's a real luxury.

The stable and long-lasting pergola awning provides reliable protection for your favourite place. The awning fabric at the side can be quickly tensioned using a zip to ensure no light gets through, and when combined with the optional Vario-Valance, all you have to do is press one button to provide ideal shading and privacy when the sun is low.