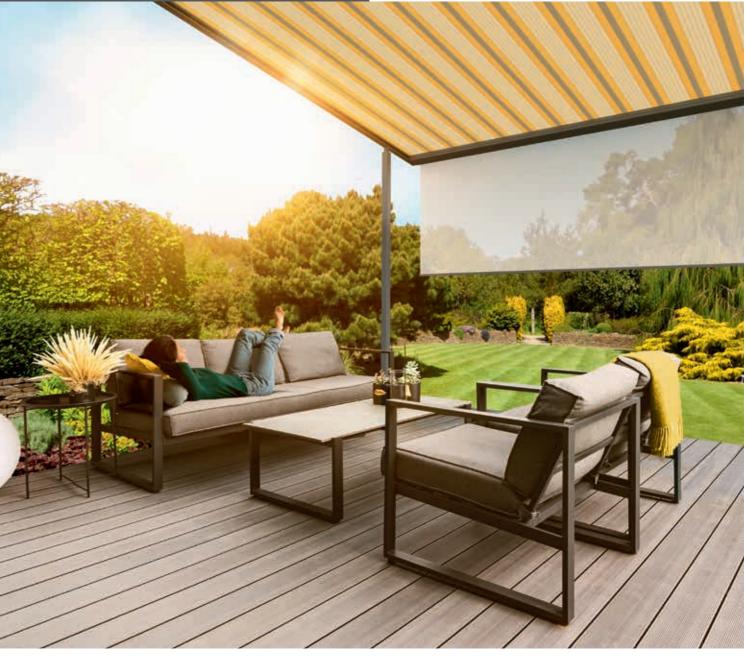

# My spacious favourite place

As a specialist in sun protection, ERHARDT has the right awning and roofing solution for any outdoor area. Our PM Plus pergola awning combines the best from an awning and a terrace roof: it gives spacious balconies or terraces reliable protection from the sun, wind and weather and from prying eyes. Plus it has the flexibility to adapt to suit your needs. Standard colours

## For me and all my guests.

I love hosting, and I regularly invite friends and family over to my house. Long into the night, we sit outside together in my favourite place to chat, have a laugh and enjoy good food. And the PM Plus means I'm fully prepared if lots of people are coming.

### To relax.

Sometimes I just want to be alone with my thoughts in my favourite place, where I feel sheltered and secure. The Erhardt PM Plus gives me my own retreat where I know I won't be disturbed. It's a place where I can relax without worrying about being seen by prying eyes or bothered by the glare of the sun, all while enjoying the view of my garden. For me, it's a real luxury.