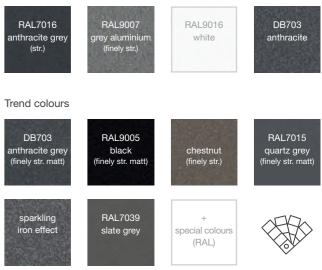

There are four standard colours to choose from when creating your PM Plus pergola awning. Our trend colours and all colours in the RAL range are available for a surcharge.

Our wide range of mountings guarantees easy installation – even on challenging surfaces. And our functional clip bracket gives you an elegant and modern design.

#### All features of the Erhardt PM Plus

| Dimensions     | Width:                                             | 200-650 cm                                                                |   | Inclinati<br>↑                 | on angle                                           | 0°-45°                                                       |  |
|----------------|----------------------------------------------------|---------------------------------------------------------------------------|---|--------------------------------|----------------------------------------------------|--------------------------------------------------------------|--|
|                | Height:<br>Standard height:                        | 200–500 cm<br>250 cm                                                      |   | $\rightarrow$                  |                                                    | Minimum inclin                                               |  |
| Frame colours  | Standard colour                                    |                                                                           |   | Special                        | features                                           | » Height-adjust<br>rainwater dra                             |  |
|                | » anthracite grey RAL7016 str.                     |                                                                           |   | $\overrightarrow{\mathbf{v}}$  |                                                    |                                                              |  |
|                | » grey aluminium RAL9007 str.                      |                                                                           |   |                                |                                                    | » Sun and rain                                               |  |
|                | » white RAL9016                                    | 6                                                                         |   |                                |                                                    | » Wind resistar                                              |  |
|                | » anthracite DB7                                   | 03                                                                        |   |                                |                                                    | » High level of f                                            |  |
|                | Trend colours (fo<br>» anthracite grey             | o <b>r a surcharge):</b><br>DB703 finely str. matt                        |   |                                |                                                    | » Series mount<br>of units to be                             |  |
|                | » black RAL9005 finely str. matt                   |                                                                           |   | Additional features (optional) |                                                    |                                                              |  |
|                | » chestnut finely str.                             |                                                                           |   | (                              |                                                    |                                                              |  |
|                | » slate grey RAL7015 finely str. matt              |                                                                           |   | (((0)))                        | Remote control motor with                          |                                                              |  |
|                | » sparkling iron e<br>» quartz grey RA             |                                                                           |   | -)                             | Automatio                                          | c wind and sun c                                             |  |
|                | All desired RAL colours available for a surcharge. |                                                                           | ( |                                | Rain sensor                                        |                                                              |  |
| Fabric designs | Erhardt Classic                                    | ollection                                                                 |   | LED str                        |                                                    | p lighting in casset                                         |  |
|                |                                                    | » Soltis                                                                  |   |                                | 0                                                  |                                                              |  |
|                |                                                    | » Erhardt Screen                                                          |   |                                | Infrared heater (including v<br>wall mounting only |                                                              |  |
|                | Standard awning fabric design                      |                                                                           |   | 0                              |                                                    |                                                              |  |
|                | Ū.                                                 | adhesive technology<br>del: Fabric with zip function<br>bric size: 30 m²) |   |                                | integrated                                         | l shade with a Va<br>I solar module), E<br>or frontal shadin |  |