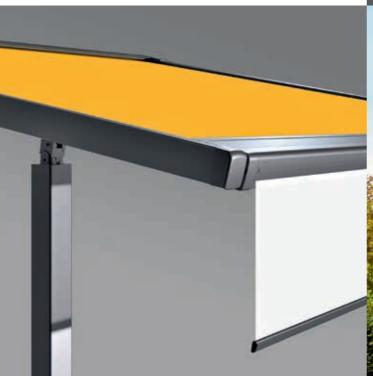

There are four standard colours to choose from when creating your PM Plus pergola awning. Our trend colours and all colours in the RAL range are available for a surcharge.

Our wide range of mountings guarantees easy installation – even on challenging surfaces. And our functional clip bracket gives you an elegant and modern design.

The stable and long-lasting pergola awning provides reliable protection for your favourite place. The awning fabric at the side can be quickly tensioned using a zip to ensure no light gets through, and when combined with the optional Vario-Valance, all you have to do is press one button to provide ideal shading and privacy when the sun is low.